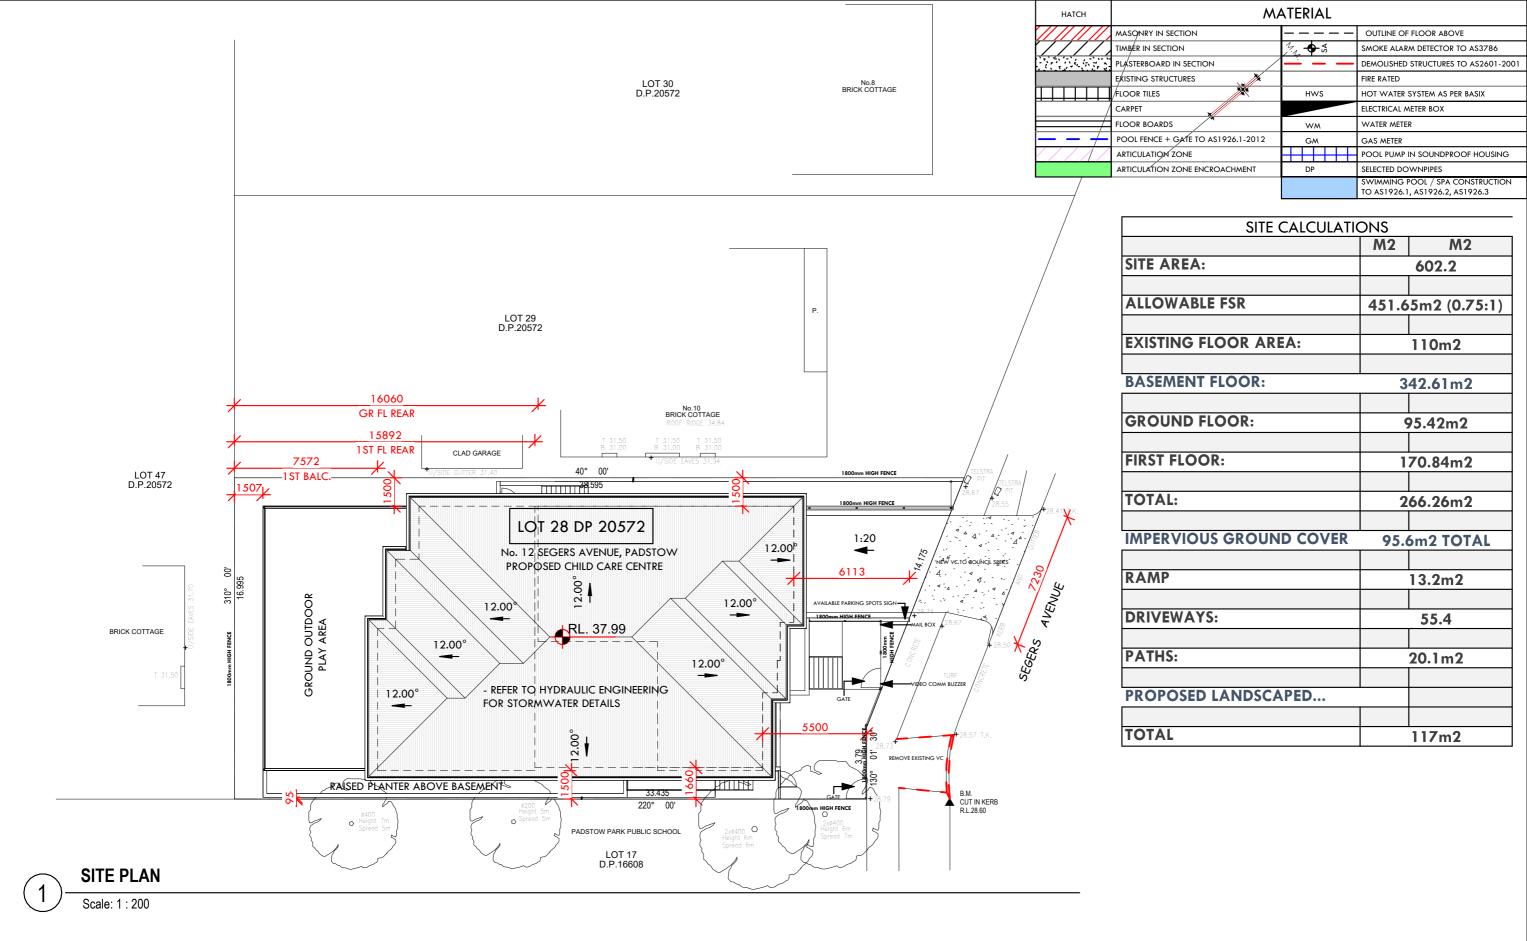

1:100

12 SEGERS AVENUE, PADSTOW

Title: SITE PLAN

Lot Number: 28 DP 20572

Job Number: 24-6 Stage: **DA** Class Type: 9B

BUILDING DESIGNERS
ASSOCIATION OF AUSTRALIA
163A WEST BOTANY STREET, ARNCLIFFE NSW 2205
DESIGNER: MOE HIJAZI
AUTHOR: MOE HIJAZI

Date: MAY 24 Scale @ A3: 1 : 200Drawing no: DA1204